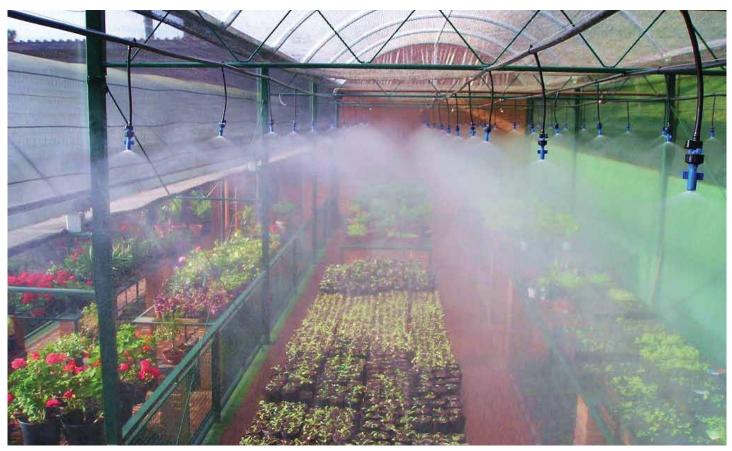

## **GREEN MIST**

Double-purpose emitter for misting and irrigation over propagation benches

## **STRUCTURE AND FEATURES**

- Uniform coverage
- Ideal droplet size prevents drift of fine mist
- No dripping during operation
- Symmetrical water distribution with no deflection or "dead corners"
- Low pressure Leakage Prevention Device (LPD) for perfect pulsed operation
- Low cost

## **TECHNICAL DATA**

- Recommended working pressure: 2.0-3.5 bar
- Flow rate: 30-40 l/h
- Filtration requirements: 130 microns (120 mesh)
- Wetted diameter: 1.2 m