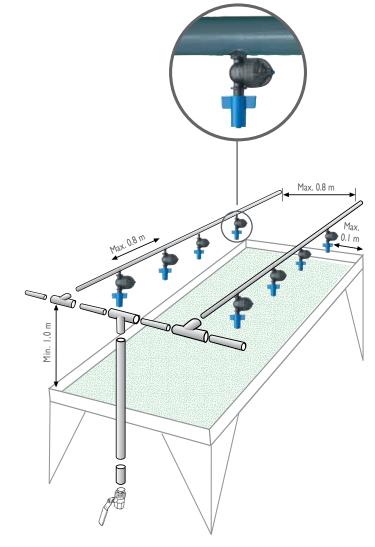

## **INSTALLATION INSTRUCTIONS**

- Height of units above bench: 1.0-1.2 m
- Max. spacing between units on lateral: 0.8 m
- Max. spacing between laterals: 0.8 m
- Max. distance of lateral from bench edge: 0.1 m

SCHEMATIC LAYOUT OF PVC INSTALLATION