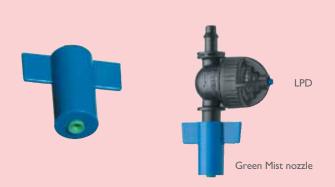

## **GREEN MIST**

Double-purpose emitter for misting and irrigation over propagation benches

## **STRUCTURE AND FEATURES**

- Uniform coverage
- Ideal droplet size prevents drift of fine mist
- No dripping during operation
- Symmetrical water distribution with no deflection or "dead corners"
- Low pressure Leakage Prevention Device (LPD) for perfect pulsed operation
- Low cost