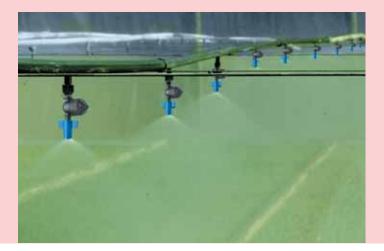

## **GREEN MIST**

Double-purpose emitter for misting and irrigation over propagation benches

## **STRUCTURE AND FEATURES**

- Uniform coverage
- Ideal droplet size prevents drift of fine mist
- No dripping during operation
- Symmetrical water distribution with no deflection or "dead corners"
- Low pressure Leakage Prevention Device (LPD) for perfect pulsed operation
- Low cost